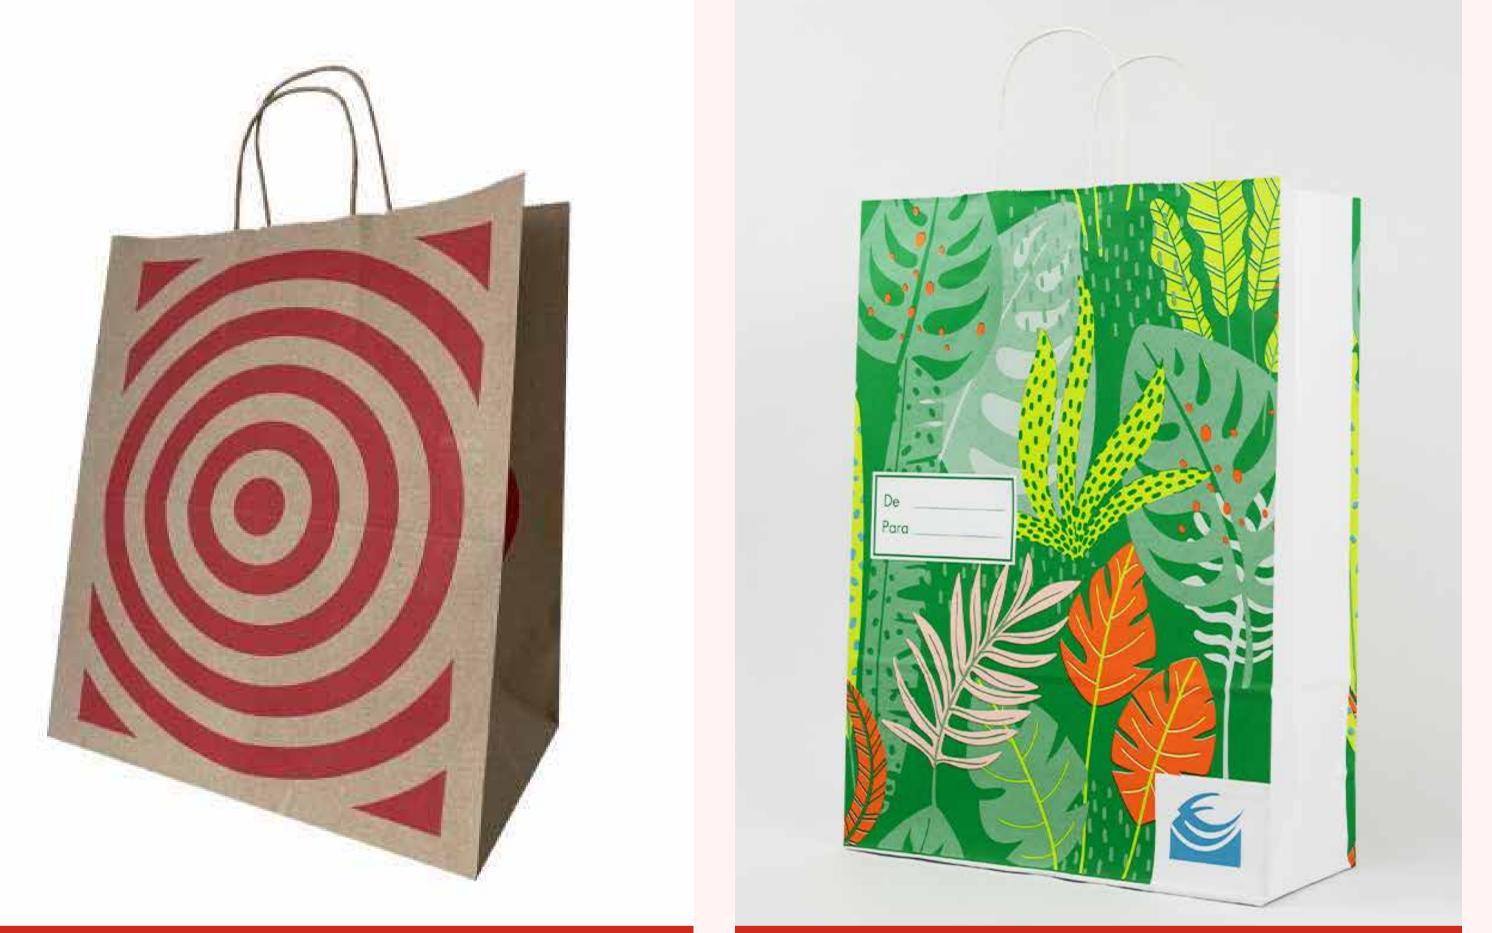

## **CHARACTERISTICS BAG AND PAPER SACKS**

- · Recyclable and Reusable
- · Sustainable water-based glue without contaminants
- · Printed with water-based inks
- · Made with renewable resources
- · FSC® and PEFC certified
- · FDA certified paper

· White and brown kraft paper with different treatment options

| TYPES OF PAPER              | GSM                                 |
|-----------------------------|-------------------------------------|
| Recycled kraft paper (FSC®) | 70gsm-90gsm-100gsm-115 gsm- 120 gsm |
| Natural kraft paper (FSC®)  | 70gsm-90gsm-100gsm-115 gsm- 120 gsm |
| White kraft Paper (FSC®)    | 70gsm-90gsm-100gsm-115 gsm- 120 gsm |