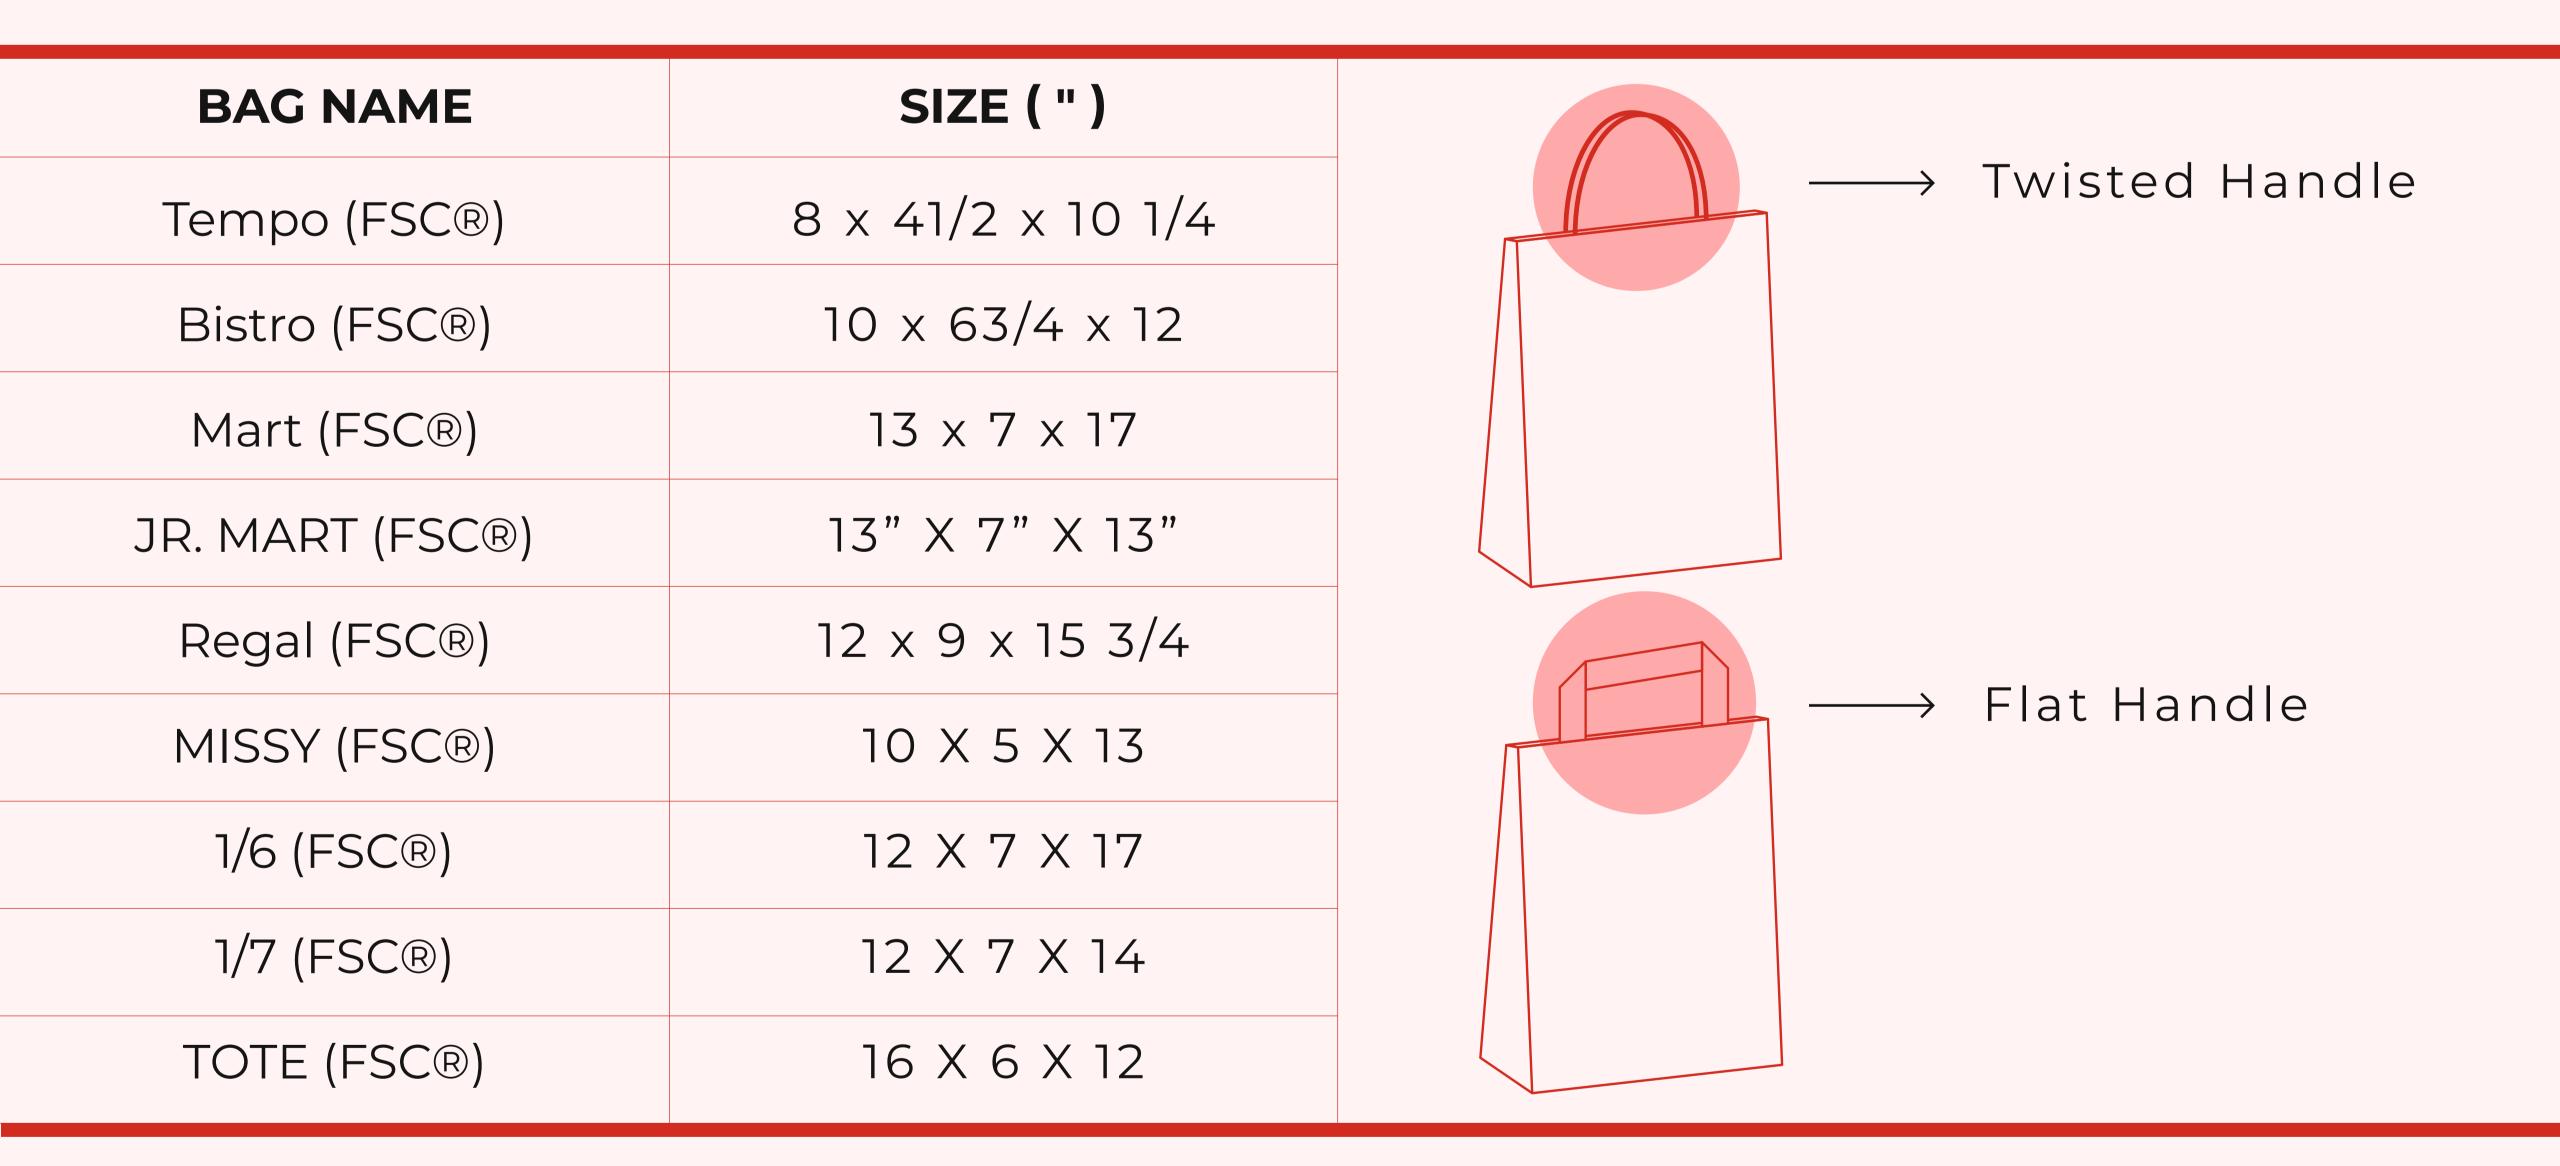

## **CHARACTERISTICS BAG AND PAPER SACKS**

- · Recyclable and Reusable
- · Sustainable water-based glue without contaminants
- · Printed with water-based inks
- · Made with renewable resources
- · FSC® and PEFC certified
- · FDA certified paper

· White and brown kraft paper with different treatment options

| TYPES OF PAPER              | GSM                                 |
|-----------------------------|-------------------------------------|
| Recycled kraft paper (FSC®) | 70gsm-90gsm-100gsm-115 gsm- 120 gsm |
| Natural kraft paper (FSC®)  | 70gsm-90gsm-100gsm-115 gsm- 120 gsm |
| White kraft Paper (FSC®)    | 70gsm-90gsm-100gsm-115 gsm- 120 gsm |