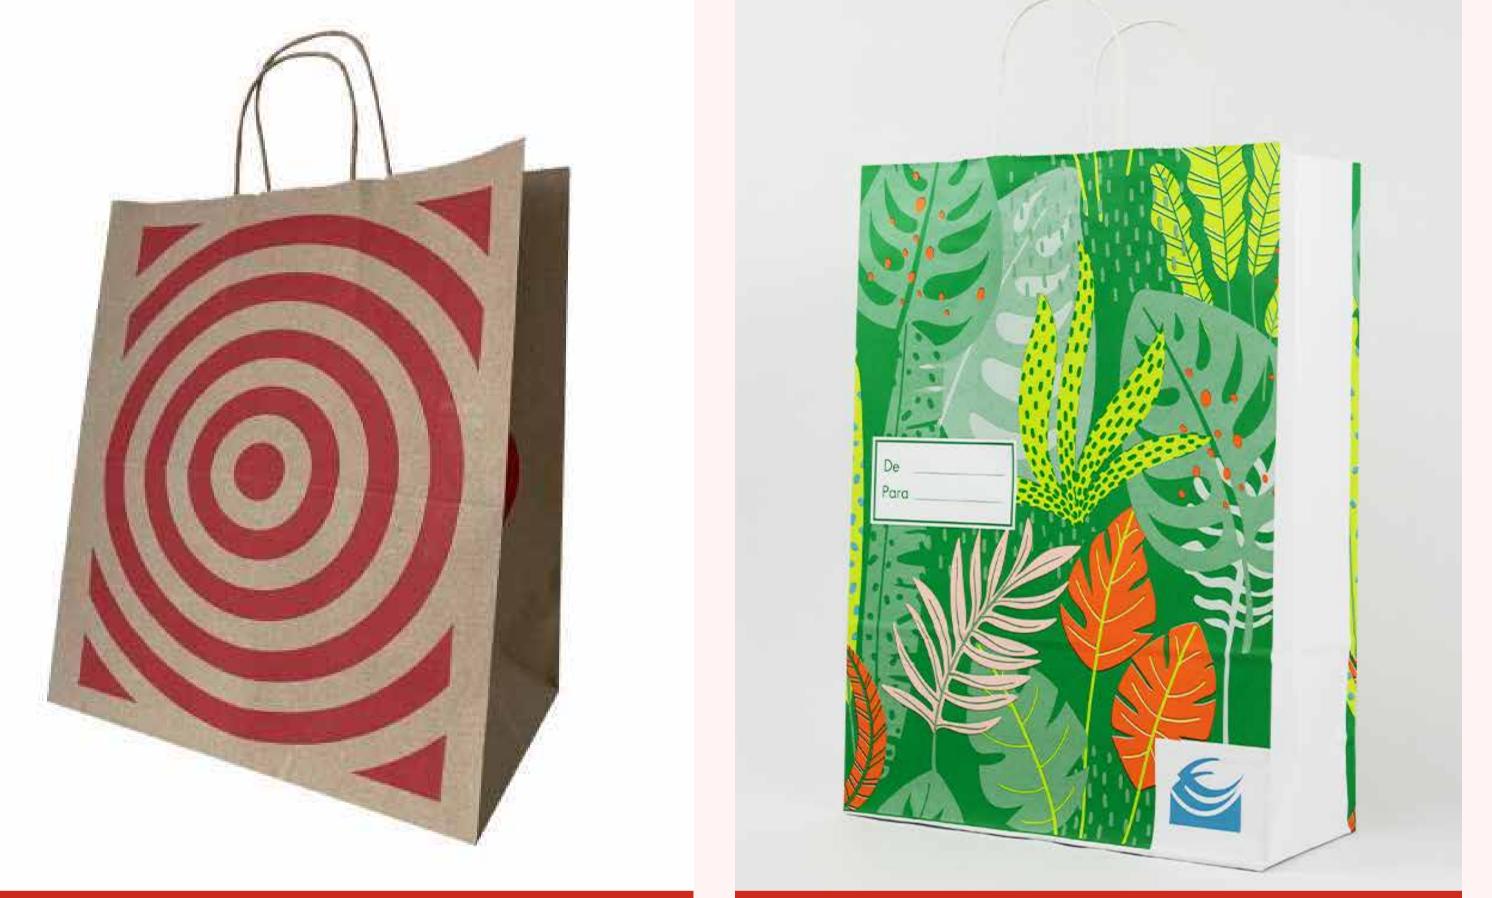

## **CHARACTERISTICS BAG AND PAPER SACKS**

- · Recyclable and Reusable
- · Sustainable water-based glue without contaminants
- · Printed with water-based inks
- · Made with renewable resources
- · FSC® and PEFC certified
- · FDA certified paper

· White and brown kraft paper with different treatment options

| TYPES OF PAPER              | GSM                                 |
|-----------------------------|-------------------------------------|
| Recycled kraft paper (FSC®) | 70gsm-90gsm-100gsm-115 gsm- 120 gsm |
| Natural kraft paper (FSC®)  | 70gsm-90gsm-100gsm-115 gsm- 120 gsm |
| White kraft Paper (FSC®)    | 70gsm-90gsm-100gsm-115 gsm- 120 gsm |