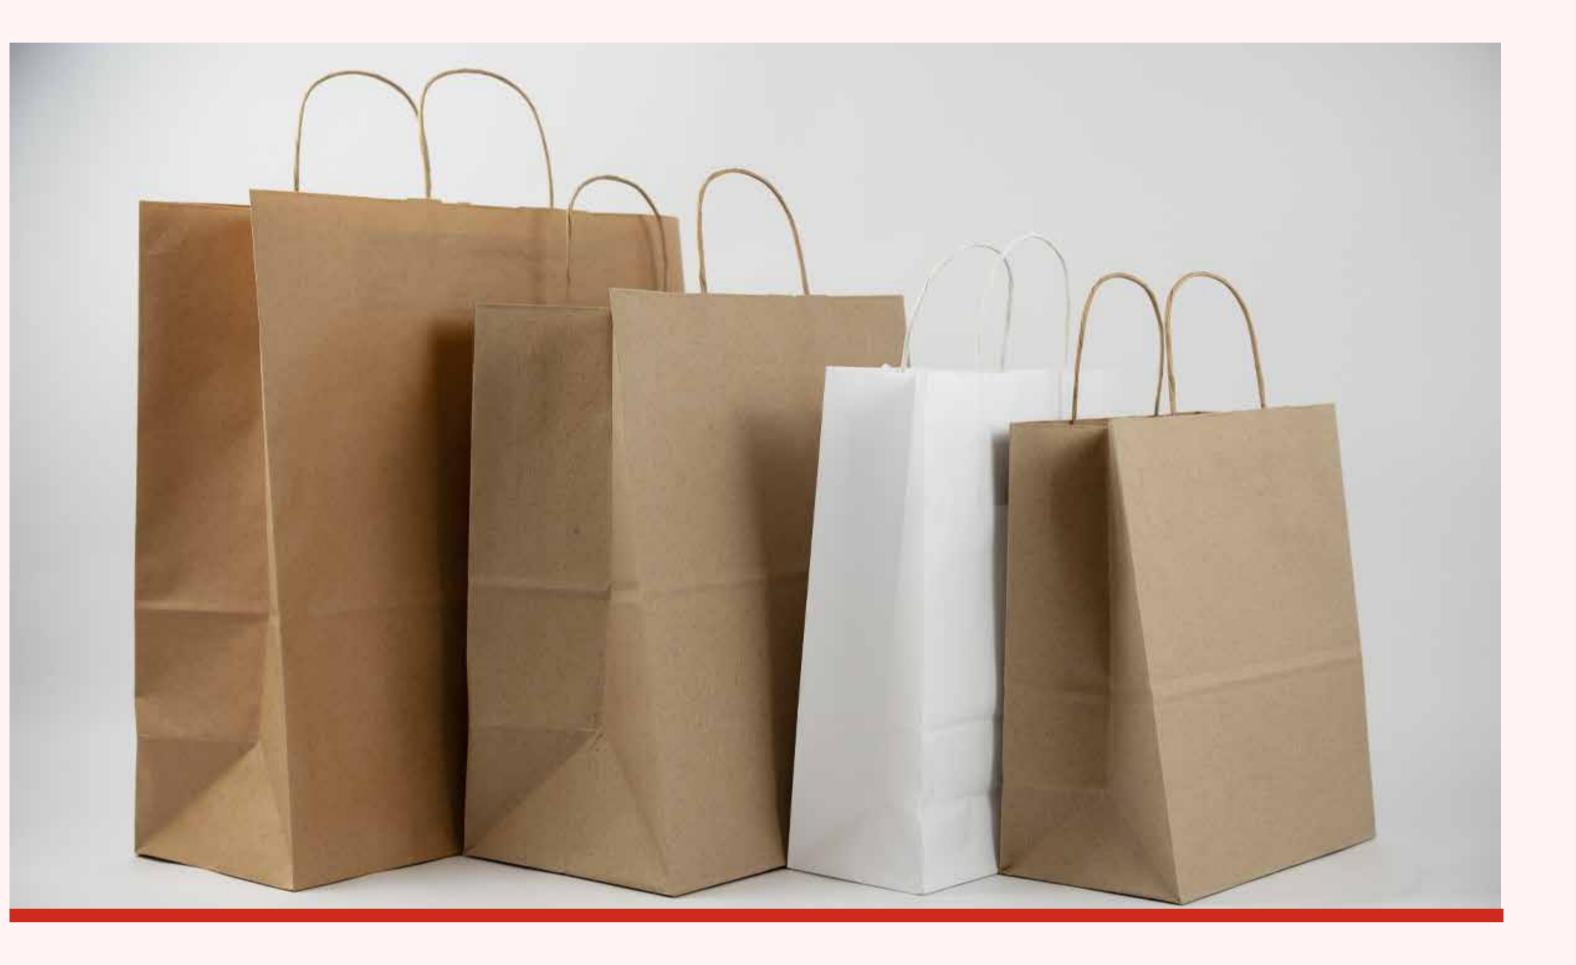

## **CHARACTERISTICS BAG AND PAPER SACKS**

- · Recyclable and Reusable
- · Sustainable water-based glue without contaminants
- · Printed with water-based inks
- · Made with renewable resources
- · FSC® and PEFC certified
- · FDA certified paper

· White and brown kraft paper with different treatment options

| TYPES OF PAPER              | GSM                                 |
|-----------------------------|-------------------------------------|
| Recycled kraft paper (FSC®) | 70gsm-90gsm-100gsm-115 gsm- 120 gsm |
| Natural kraft paper (FSC®)  | 70gsm-90gsm-100gsm-115 gsm- 120 gsm |
| White kraft Paper (FSC®)    | 70gsm-90gsm-100gsm-115 gsm- 120 gsm |