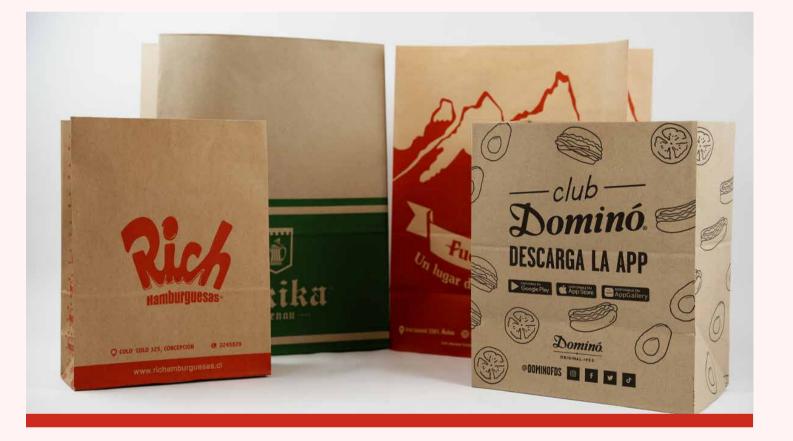

## **CHARACTERISTICS BAG AND PAPER SACKS**

- · Recyclable and Reusable
- · Sustainable water-based glue without contaminants
- · Printed with water-based inks
- · Made with renewable resources
- · FSC® and PEFC certified
- · FDA certified paper

· White and brown kraft paper with different treatment options

| TYPES OF PAPER              | GSM                                 |
|-----------------------------|-------------------------------------|
| Recycled kraft paper (FSC®) | 70gsm-90gsm-100gsm-115 gsm- 120 gsm |
| Natural kraft paper (FSC®)  | 70gsm-90gsm-100gsm-115 gsm- 120 gsm |
| White kraft Paper (FSC®)    | 70gsm-90gsm-100gsm-115 gsm- 120 gsm |