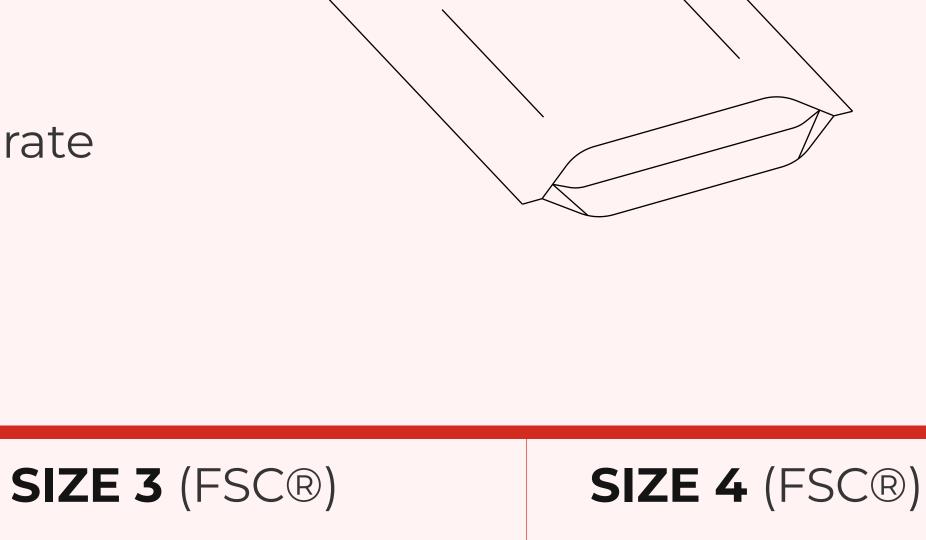

The E-Commerce envelopes are easy to open and

they have the option to be customized when you

print them. This way, they provide a better unboxing

SIZE 1 (FSC®) SIZE 2 (FSC®)

Width

Width

330mm

370mm

| Height                                                          | 450mm   | Height | 330mm   | Height | 445mm   | Height | 350mm   |  |
|-----------------------------------------------------------------|---------|--------|---------|--------|---------|--------|---------|--|
| Flap                                                            | 240mm   | Flap   | 120mm   | Flap   | 180mm   | Flap   | 150mm   |  |
| Bottom                                                          | 0-200mm | Bottom | 0-200mm | Bottom | 0-200mm | Bottom | 0-200mm |  |
| *The bottom will depend on the size of the E-Commerce Packaging |         |        |         |        |         |        |         |  |
|                                                                 |         |        |         |        |         |        |         |  |