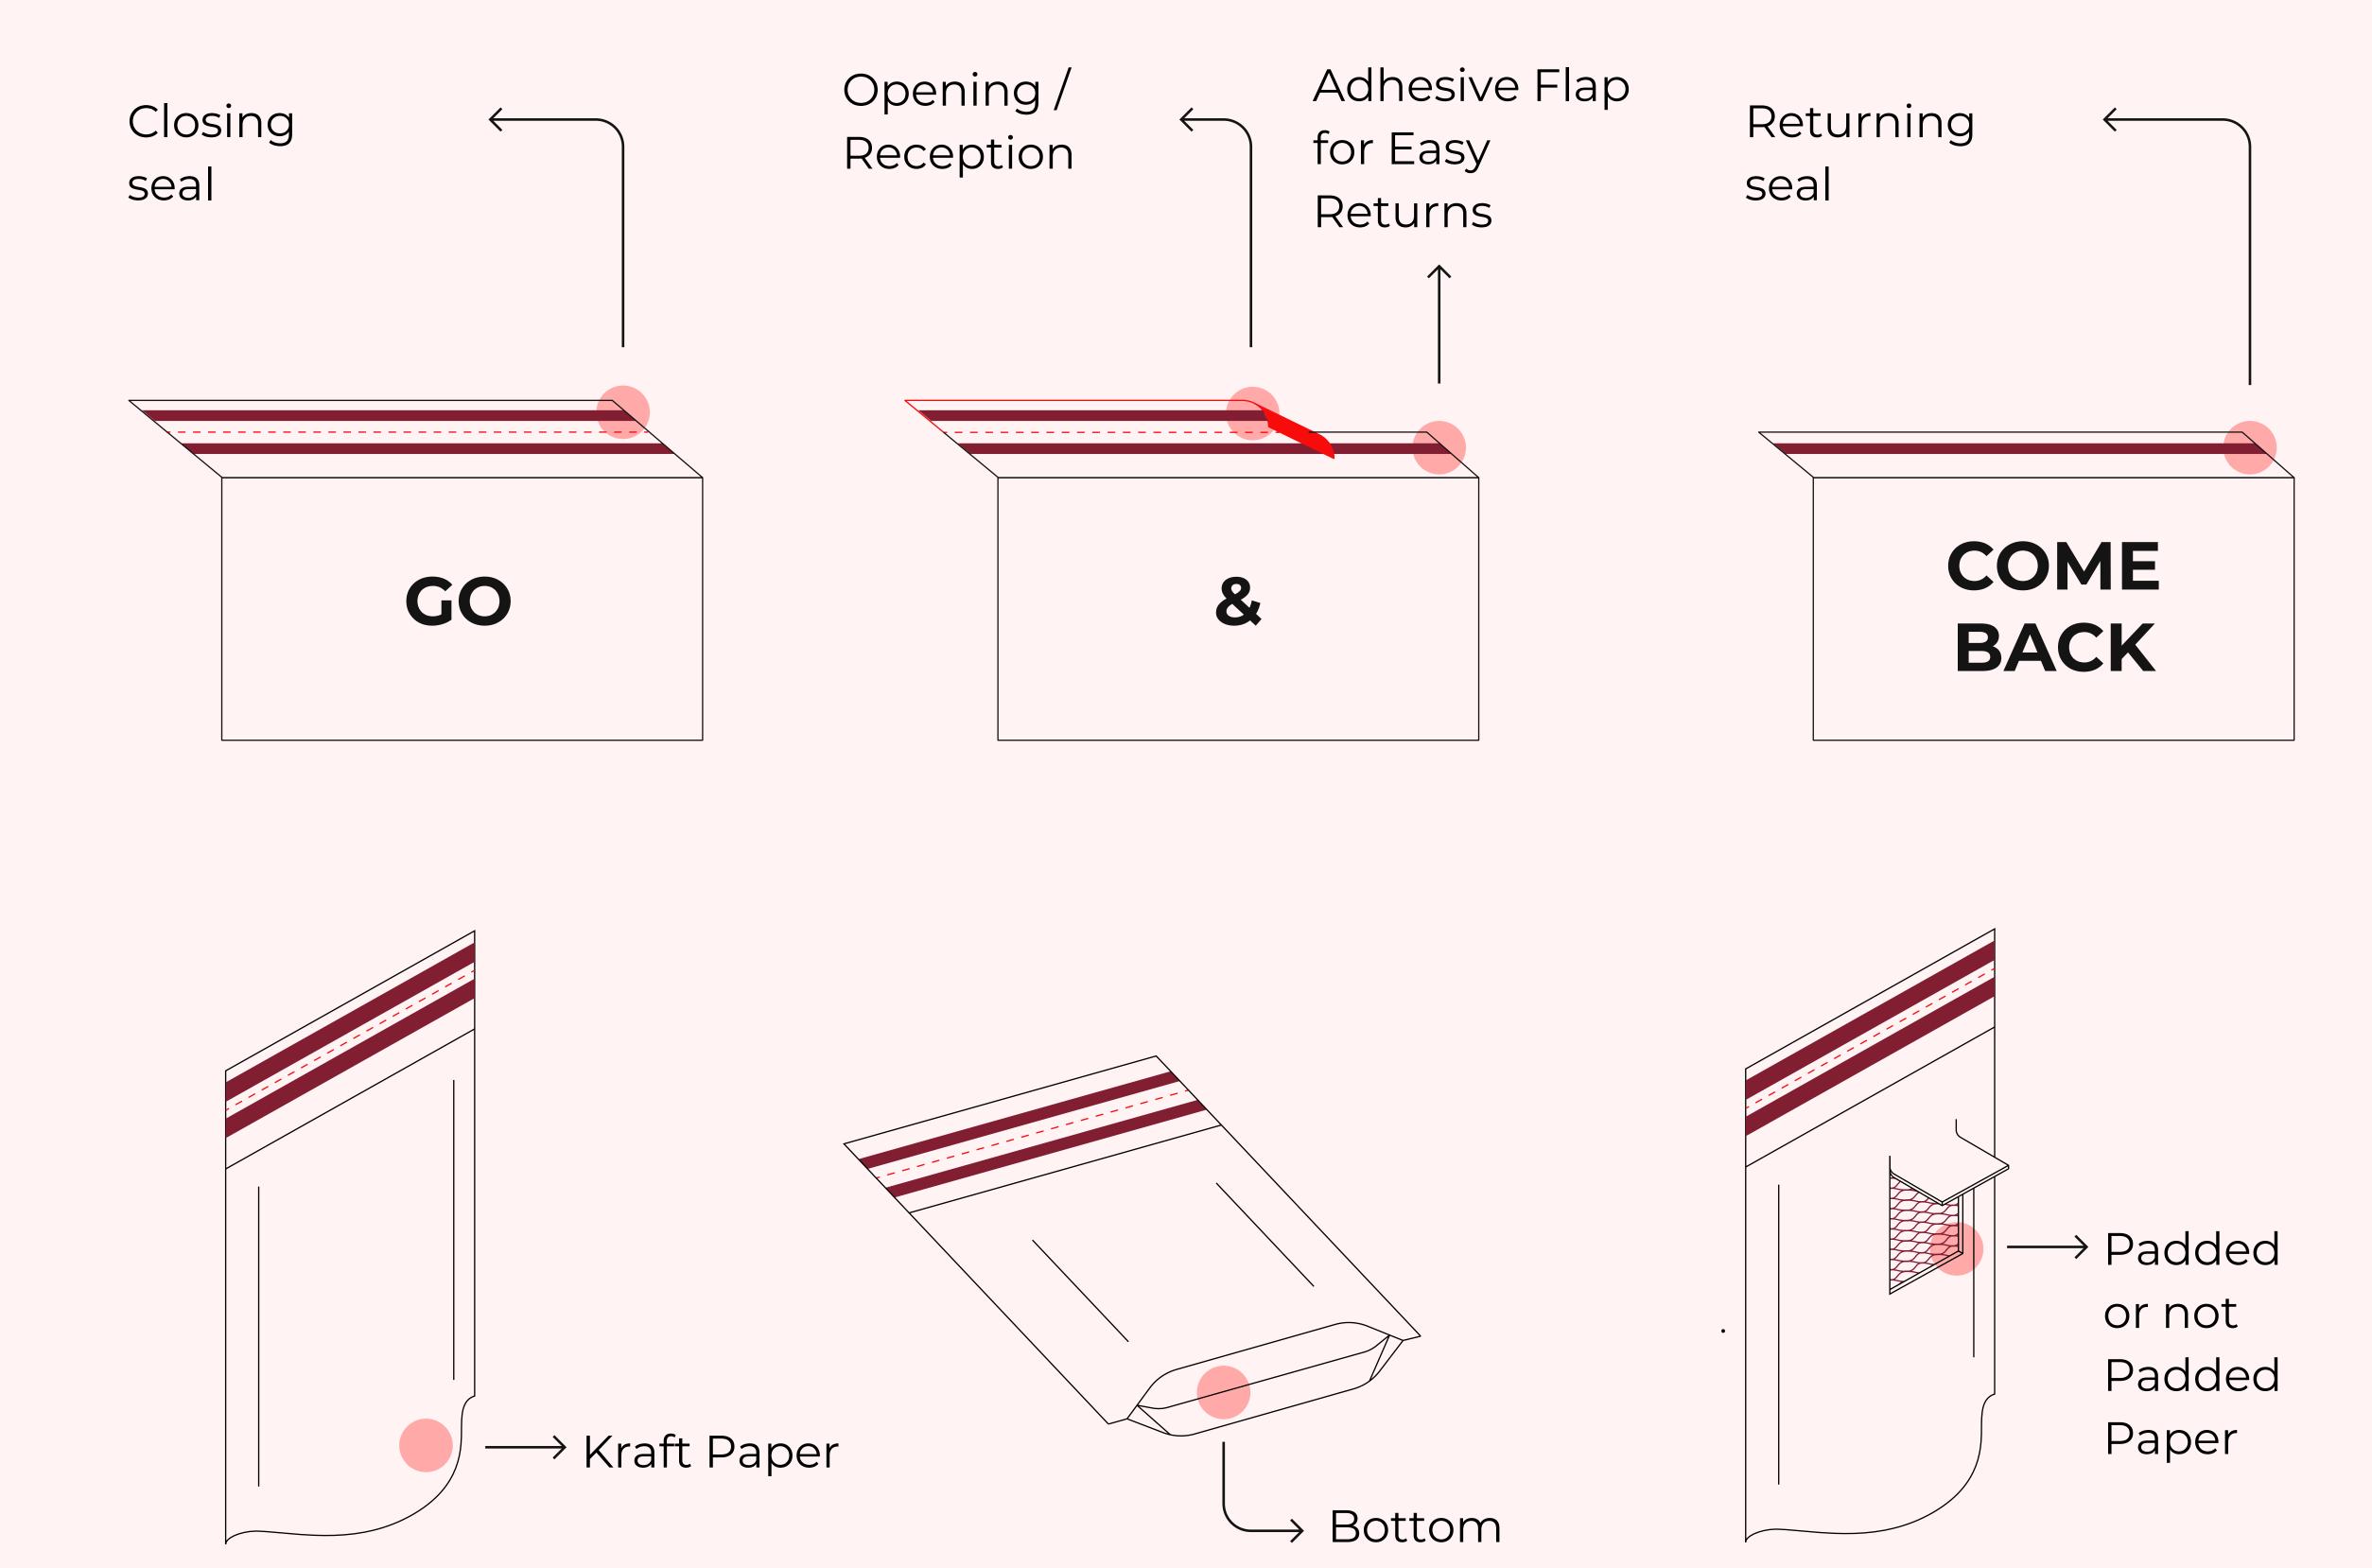

#### E-COMMERCE PACKAGING

Get to know our Come & Go envelopes to make the best shipping. Plus, if they need to be returned, they can be used by the customers themselves thanks to their double self-adhesive seal system.

It is the ideal envelope to face the new challenges of online sales

OUR ENVELOPES AND BAGS ARE 100% PAPER - PLASTIC FREE